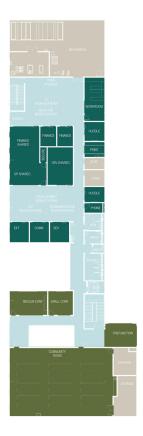

Food Bank for the Heartland's current facility is located at 10525 J Street, Omaha. It contains 19,800 square feet of office space and 54,200 square feet of warehouse space, for a total of 74,000 square feet.

## DESIGN DEVELOPMENT: STAFF/ VOLUNTEER/VISITOR AREAS

Admin

Volunteer

Warehouse

Donor + Public