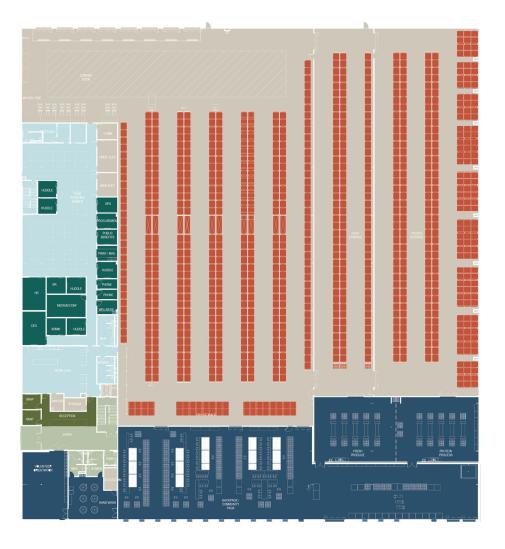

In conceptual plans for the property at 84th and L Streets, the following program or workspaces demonstrate proposed growth.

| PROGRAM/<br>WORKSPACE | EXISTING AREA<br>(SQUARE FEET)             | PROPOSED CAPACITY<br>(SQUARE FEET) | GROWTH %                                             |
|-----------------------|--------------------------------------------|------------------------------------|------------------------------------------------------|
| TOTAL FACILITY        | 74,000                                     | 104,600                            | 41%                                                  |
| TOTAL OFFICE          | 19,800                                     | 27,600                             | 39%                                                  |
| TOTAL WAREHOUSE       | 54,200                                     | 77,000                             | 42%                                                  |
| Volunteer Center      | 9,000                                      | 14,000                             | 56%                                                  |
| Protein Processing    | 700                                        | 4,300                              | 514%                                                 |
| Cooler & Freezer      | 14,700<br>(3 levels of shelving)           | 24,000<br>(3 levels of shelving)   | 63%                                                  |
|                       | 631 pallets<br>(on and off-site storage)   | 1,031 pallets                      | 63%                                                  |
| Dry Storage           | 36,000<br>(3 levels of shelving)           | 26,700<br>(4 levels of shelving)   | -26%<br>(Smaller footprint, but<br>greater capacity) |
|                       | 1,212 pallets<br>(on and off-site storage) | 1,867 pallets                      | 54%                                                  |
| Dock & Receiving      | 4,500                                      | 8,000                              | 78%                                                  |

| LOCATION            | EXISTING<br>(# OF STALLS) | PROPOSED<br>(# OF STALLS) | GROWTH % |
|---------------------|---------------------------|---------------------------|----------|
| Parking Stalls      | 90                        | 171                       | 90%      |
| Loading Dock Stalls | 6                         | 9                         | 50%      |